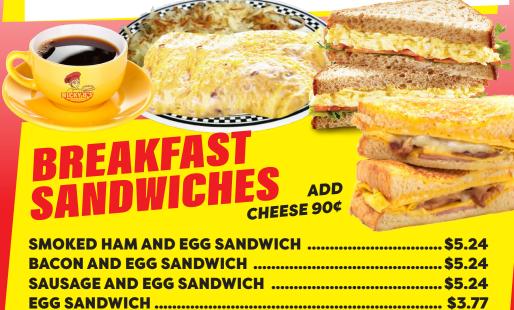

And Green Pepper              |         |
| FARMERS                                          | \$11.75 |
| Ham, Cheese, Onion, Green Pepper & Hash Browns   |         |
| CLUB Turkey, Bacon, Tomato And Swiss Cheese      | \$12.80 |
| GREEK                                            | ¢12 00  |
| Feta Cheese, Onion, Tomato And Gyro Meat         | \$12.6U |
| MEXICAN                                          | \$10.17 |
| Onion, Green Pepper, Cheese and Chili            |         |
| CHICKEN AND CHEESE                               | \$12.80 |
| CORNED BEEF AND CHEESE                           | \$13.11 |
| HOUSE SPECIAL (THE WORKS)                        | \$11.75 |
| Made With Bacon, Ham, Sausage And Cheese         |         |
| A 10 10 7 10 10 10 10 10 10 10 10 10 10 10 10 10 |         |





Pancakes \$6.92
Waffle \$7.86
French Toast \$8.07

Add Strawberries, Blueberries, Chocolate Chips Or Pecans **\$1.99** 







FRENCH TOAST ......\$9.89
2 Extra Large Eggs With Choice Of Ham, Bacon Or Sausage
CHICKEN PREAST \$10.33

STEAK & EGGS......\$15.19
3 Extra Large Eggs With Choice Of Hash Browns, Grits Or Pancakes

# SIDE ITEMS

FRENCH FRIES ...... SM \$3.98...... LG \$6.62 CHEESE FRIES ......\$4.50 CHILI FRIES ...... \$5.24 CHILI CHEESE FRIES ............ SM \$5.66....... LG \$8.39 SOUTH OF THE BORDER FRIES.....\$9.75 Fries Smothered in Chili, Cheese, Ground Beef And Onion ONION RINGS ...... \$5.24 FRIED MUSHROOMS ......\$7.23 CHICKEN NUGGETS.....(6 PC.) \$7.34...(9 PC.) \$9.44... (12 PC.)\$11.54 ADD BBQ SAUCE 95¢ CHICKEN TENDERS...... (6 PC.) \$10.81 ADD BBO SAUCE 95¢ CORNED