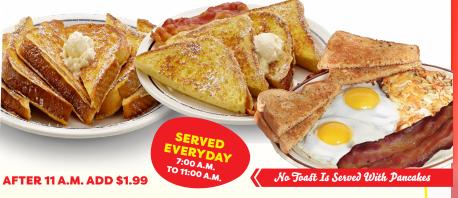

Pancakes \$6.92
Waffle \$7.86
French Toast \$8.07

Add Strawberries, Blueberries, Chocolate Chips Or Pecans **\$1.99** 

FRENCH TOAST ......\$9.89
2 Extra Large Eggs With Choice Of Ham, Bacon Or Sausage
CHICKEN PREAST \$10.33