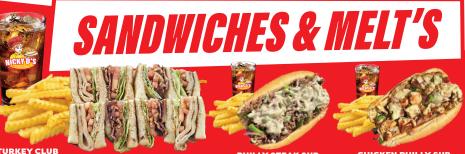

**FAMOUS CORNED BEEF** 

SANDWICH ONLY \$9.79 Corned Beef, Swiss Cheese And Mustard. Served On Grilled Rye

CHUBBY CHECKER'S REUBEN

SANDWICH ONLY \$10.69 Corned Beef Or Turkey, Swiss Cheese, Sauerkraut, And Thousand Island Dressing. Served On Grilled Rye.

**REAL TWIST SLINGER** 

SANDWICH ONLY \$10.69 Corned Beef Or Turkey, Swiss Cheese, Coleslaw, And Russian Dressing. Served On Grilled Rye.

PATTY MELT

**CHICKEN MELT** 

\$6.24

NICKY D'S CONEY Hot Dog Topped With Chili, Mustard
And Onion On A Steamed Bun