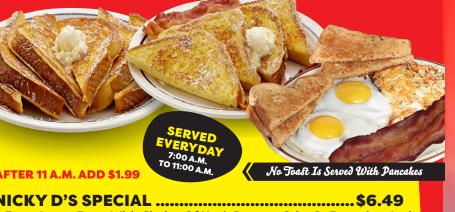

# EAKFAST SPECIAL

No Toast Is Served With Pancake

NICKY D'S SPECIAL

2 Extra Large Eggs, With Choice Of Hash Browns, Grits Or Pancakes And
Either Ham, Bacon Or Sausage

PAUL BUNYON

57.99

3 Extra Large Eggs, With Choice Of Hash Browns, Grits Or Pancakes,
Ham, 2 Slices Of Bacon And 2 Sausages