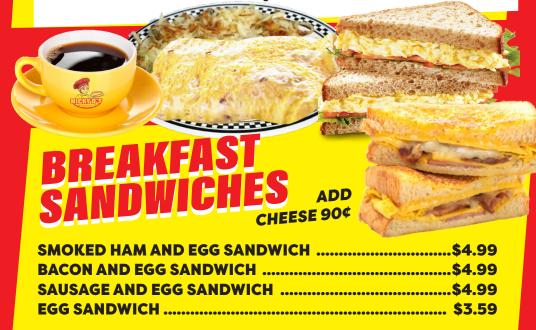

### No Toast Is Served With Pancakes

ALL OMELETTES ARE MADE WITH **3 EXTRA LARGE EGGS\***AND SERVED WITH HASH BROWNS, OR GRITS, OR PANCAKES.
ALL EGG-WHITE OMELETTES **ADD \$1.49** 

| ALL LOO WITTE OMELLITED ADD VI. 43               |            |
|--------------------------------------------------|------------|
| HAM AND CHEESE                                   | \$10.99    |
| BACON AND CHEESE                                 | \$10.99    |
| SAUSAGE AND CHEESE                               | \$10.99    |
| MUSHROOM AND CHEESE                              | \$10.99    |
| VEGGIE                                           |            |
| Onion, Green Pepper, Tomato, Cheese And Mushroom |            |
| CHEESE                                           | \$7.99     |
| EGG-WHITES AND CHEESE                            | \$8.99     |
| FETA AND SPINACH                                 |            |
| TURKEY AND CHEESE                                | •          |
| WESTERN                                          |            |
| Ham, Cheese, Onion And Green Pepper              | ΨΙΙΙΙ      |
| FARMERS                                          | \$11.19    |
| Ham, Cheese, Onion, Green Pepper & Hash Browns   |            |
| CLUB                                             | \$12.19    |
| Turkey, Bacon, Tomato And Swiss Cheese           | 010.10     |
| GREEKFeta Cheese, Onion, Tomato And Gyro Meat    | \$12.19    |
| MEXICAN                                          | \$9.69     |
| Onion, Green Pepper, Cheese and Chili            |            |
| CHICKEN AND CHEESE                               | \$12.19    |
| CORNED BEEF AND CHEESE                           | \$12.49    |
| HOUSE SPECIAL (THE WORKS)                        |            |
| Made With Bacon, Ham, Sausage And Cheese         | ·········· |