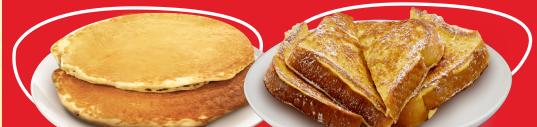

# FROM THE GRIDDLE ADD Chocolate Chip \$1.99 Pancakes \$5.49 French Toast \$5.49

| SLICE \$4.99 |
|--------------|
| SLICE \$4.99 |
| \$2.99       |
| \$4.65       |
|              |
| \$4.65       |
|              |