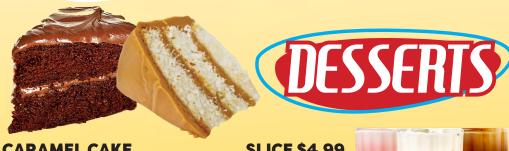

# FROM THE GRIDDLE ADD Chocolate Chip \$1.99 Pancakes \$5.49 French Toast \$5.49

| SLICE \$4.99 |
|--------------|
| SLICE \$4.99 |
| \$2.99       |
| \$4.65       |
|              |
| \$4.65       |
|              |