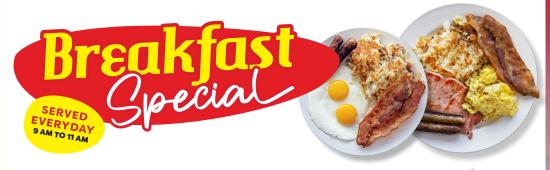

# NICKY D'S OMELEMES

ALL OMELETTES ARE MADE WITH 3 EXTRA LARGE EGGS\* AND SERVED WITH HASH BROWNS. ALL EGG-WHITE OMELETTES ADD .75C

| HAM AND CHEESE                                   | \$6.49 |
|--------------------------------------------------|--------|
| BACON AND CHEESE                                 | \$6.49 |
| SAUSAGE AND CHEESE                               | \$6.49 |
| MUSHROOM AND CHEESE                              | \$5.49 |
| VEGGIE                                           |        |
| Onion, Green Pepper, Tomato, Cheese And Mushroom |        |
| CHEESE                                           | \$4.79 |
| TURKEY AND CHEESE                                | \$6.49 |
| WESTERN                                          | \$6.49 |
| Ham, Cheese, Onion And Green Pepper              |        |

#### HOUSE SPECIAL (THE WORKS)

| Made With Bacon, Ham, Sausc | age And Cheese  | The second second |
|-----------------------------|-----------------|-------------------|
| CLUB                        | \$8.19          |                   |
| Turkey, Bacon, Tomato And   | Swiss Cheese    |                   |
| GREEK                       | •••••           | \$6.49            |
| Feta Cheese, Onion, Tomat   | o And Gyro Meat |                   |
| MEXICAN                     |                 | \$6.49            |
| Onion, Green Pepper, Chee   | se and Chili    |                   |
| <b>CHICKEN AND CHEESE</b>   | •••••           | \$6.49            |
| CORNED BEEF AND CHI         | EESE            | \$6.49            |
| SOUTHWESTERN CHIC           |                 |                   |
| Grilled Chicken, American C |                 | ·                 |

## BREAKFAST SANDWICHES

| SMOKED HAM AND EGG      | \$4.49 |
|-------------------------|--------|
| BACON AND EGG           | \$4.49 |
| SAUSAGE AND EGG         | \$4.49 |
| EGG                     | \$3.49 |
| FRENCH TOAST            | •      |
| Farm and Chaire of Mant |        |

Conditions. Eggs, Steaks, Burgers May Be Cooked To Order.

| NICKY D'S SPECIAL                                                                       | •                      | 5.49 |
|-----------------------------------------------------------------------------------------|------------------------|------|
| 2 Extra Large Eggs, With Choice Of Hash E<br>Bacon Or Sausage                           | srowns And Either Ham, |      |
| PAUL BUNYON                                                                             | •                      | 6.49 |
| FRENCH TOAST OR PANCAKES 2 Extra Large Eggs With Choice Of French Ham. Bacon Or Sausage | •                      | 5.49 |